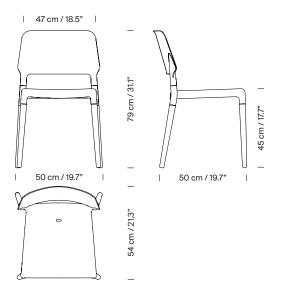

### Approximate weight (unpacked):

3 kg / 6.6 lb (with wood legs) 3,5 kg / 7.7 lb (with aluminium legs)