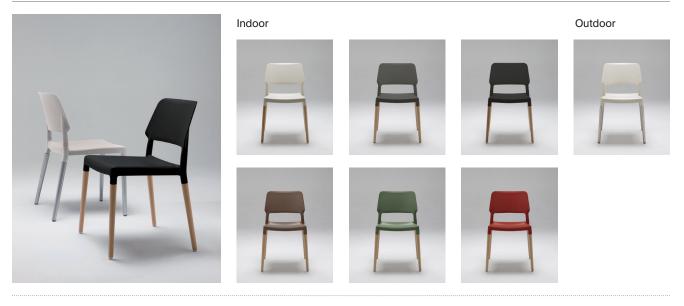

#### **General description:**

Polypropylene (PP) + glass fiber seat and back. Natural beech wood legs and seat in 6 different finishes: off-white, grey, black, brown, green and red. Matte anodized aluminium legs (suitable for outdoor use) and seat in off-white. Stackable.

## Others:

Suitable for indoor use (wooden legs) and outdoor use (aluminium legs). Stackable, recommended up to four chairs. Chairs are delivered by unit or by groupage. The assembly instructions are delivered with the product. Belloch Lagranja Design. 2009 Chairs, armchairs, sofas and poufs